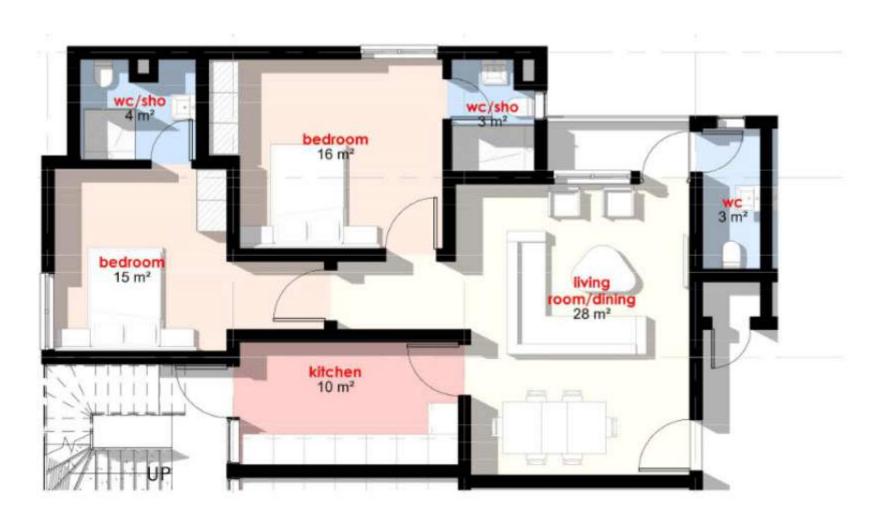

#### 3 Bedroom Flat

#### **FLOOR PLAN**

Apartment Size (Building) 1111 sqm

2 Bedroom Flat