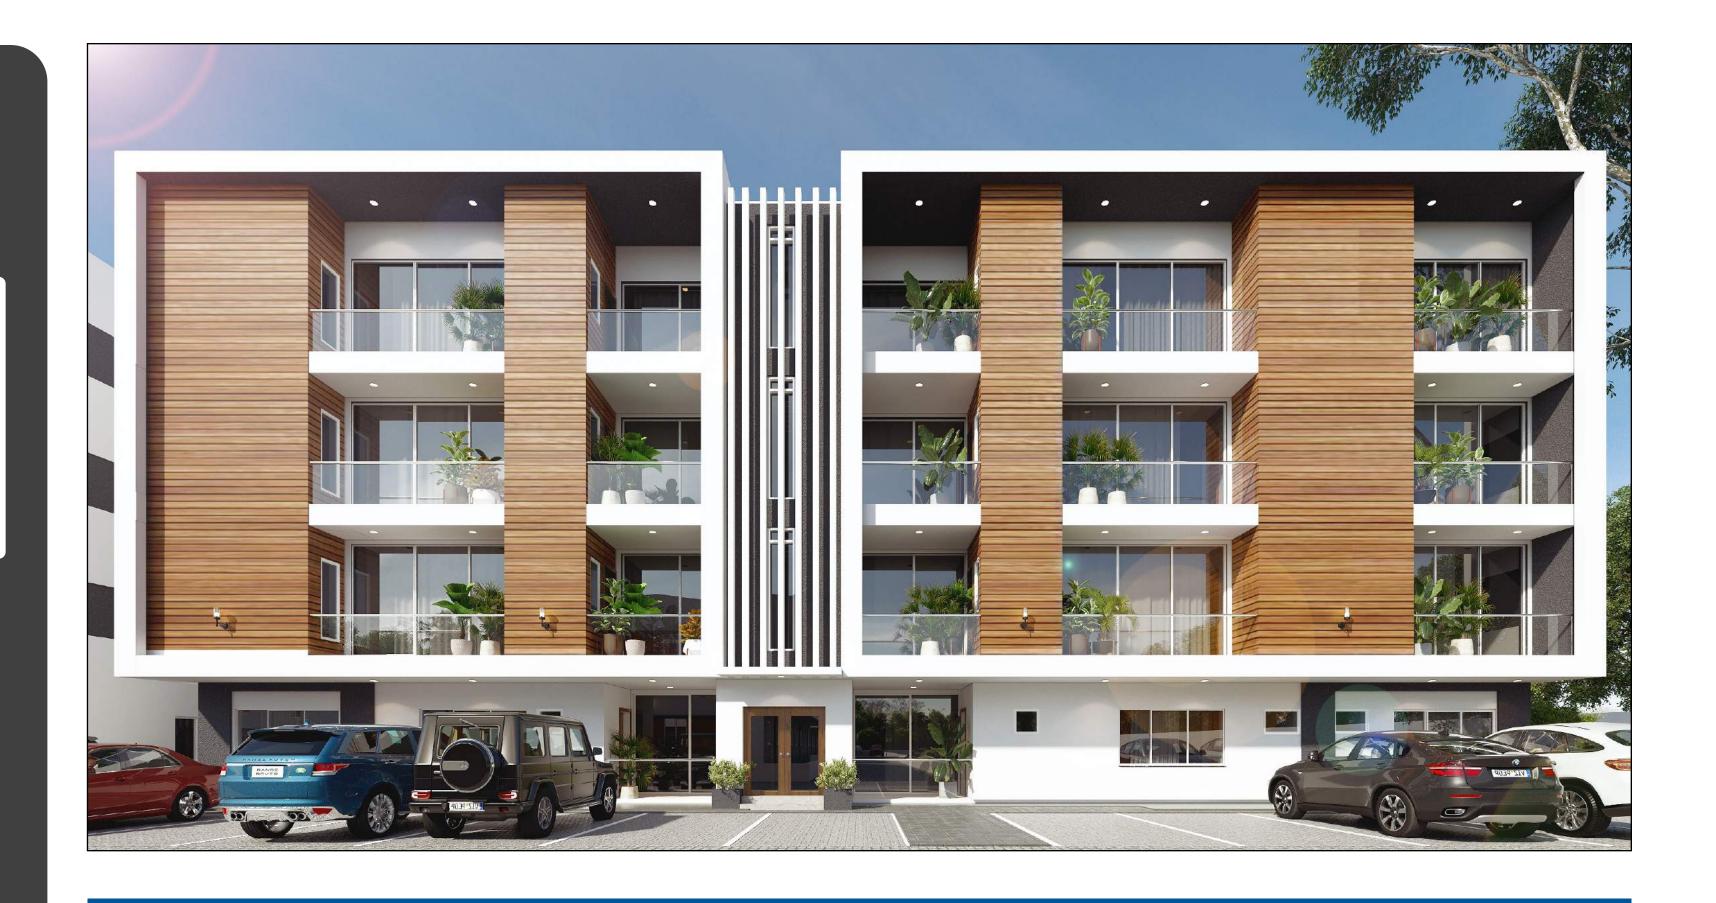

## **Capri Apartments**

3 Bedroom Flats

No. of Beds 3
No. of Balcony 1
Building 111 sqm.

Modern contemporary inspired architecture

Balcony

Master Bedroom with en-suite bathroom

Floor to ceiling windows

N 39,900,000

| INITIAL     | 6 MONTHS    | 12 MONTHS   | 18 MONTHS   |
|-------------|-------------|-------------|-------------|
| N 5,985,000 | N 5,933,333 | N 3,232,667 | N 2,243,778 |

## **Giona Apartments**

2 Bedroom Flats

No. of Beds 2
No. of Balcony 1
Building 88 sqm.

Modern contemporary inspired architecture

Balcony

Master Bedroom with en-suite bathroom

Floor to ceiling windows

N 34,900,000

| INITIAL     | 6 MONTHS    | 12 MONTHS   | 18 MONTHS   |
|-------------|-------------|-------------|-------------|
| N 5,235,000 | N 5,166,667 | N 2,816,000 | N 1,954,889 |