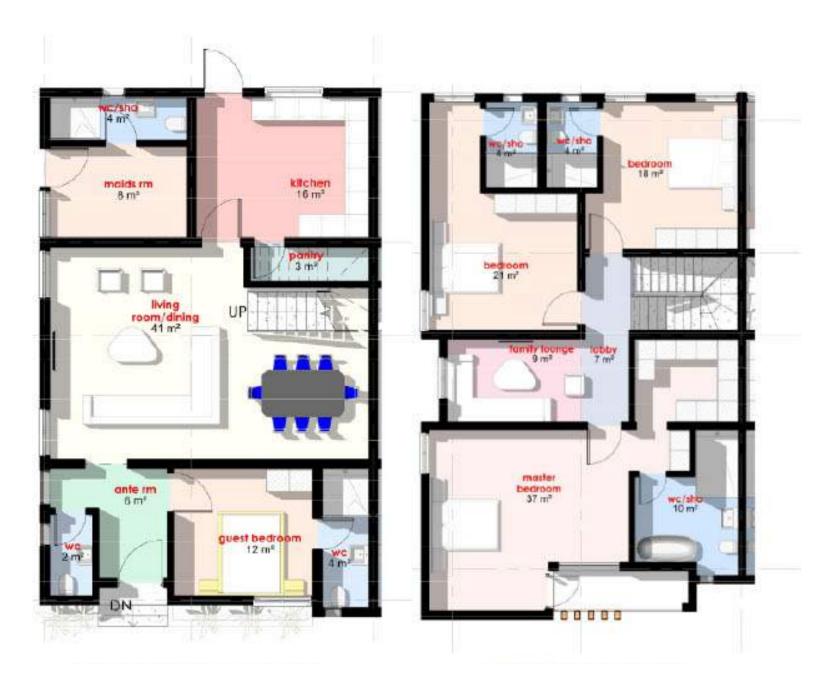

#### 5 Bedroom Semi-Detached Duplex

**GROUND FLOOR PLAN** 

FIRST FLOOR PLAN

| Plot Size Land            | 240 sqm |
|---------------------------|---------|
|                           |         |
| Apartment Size (Building) | 192 sqm |

## The Enzo

5 Bedroom Semi Detached Duplex + BQ

No. of Beds

No. of Balcony

Building

Land

192 sqm.

240 sqm.

Modern contemporary inspired architecture

Master Bedroom with en-suite bathroom

Floor to ceiling windows

N 69,900,000

| INITIAL     | 6 MONTHS    | 12 MONTHS   | 18 MONTHS   |
|-------------|-------------|-------------|-------------|
| N10,485,000 | N 9,983,333 | N 5,457,667 | N 3,793,778 |