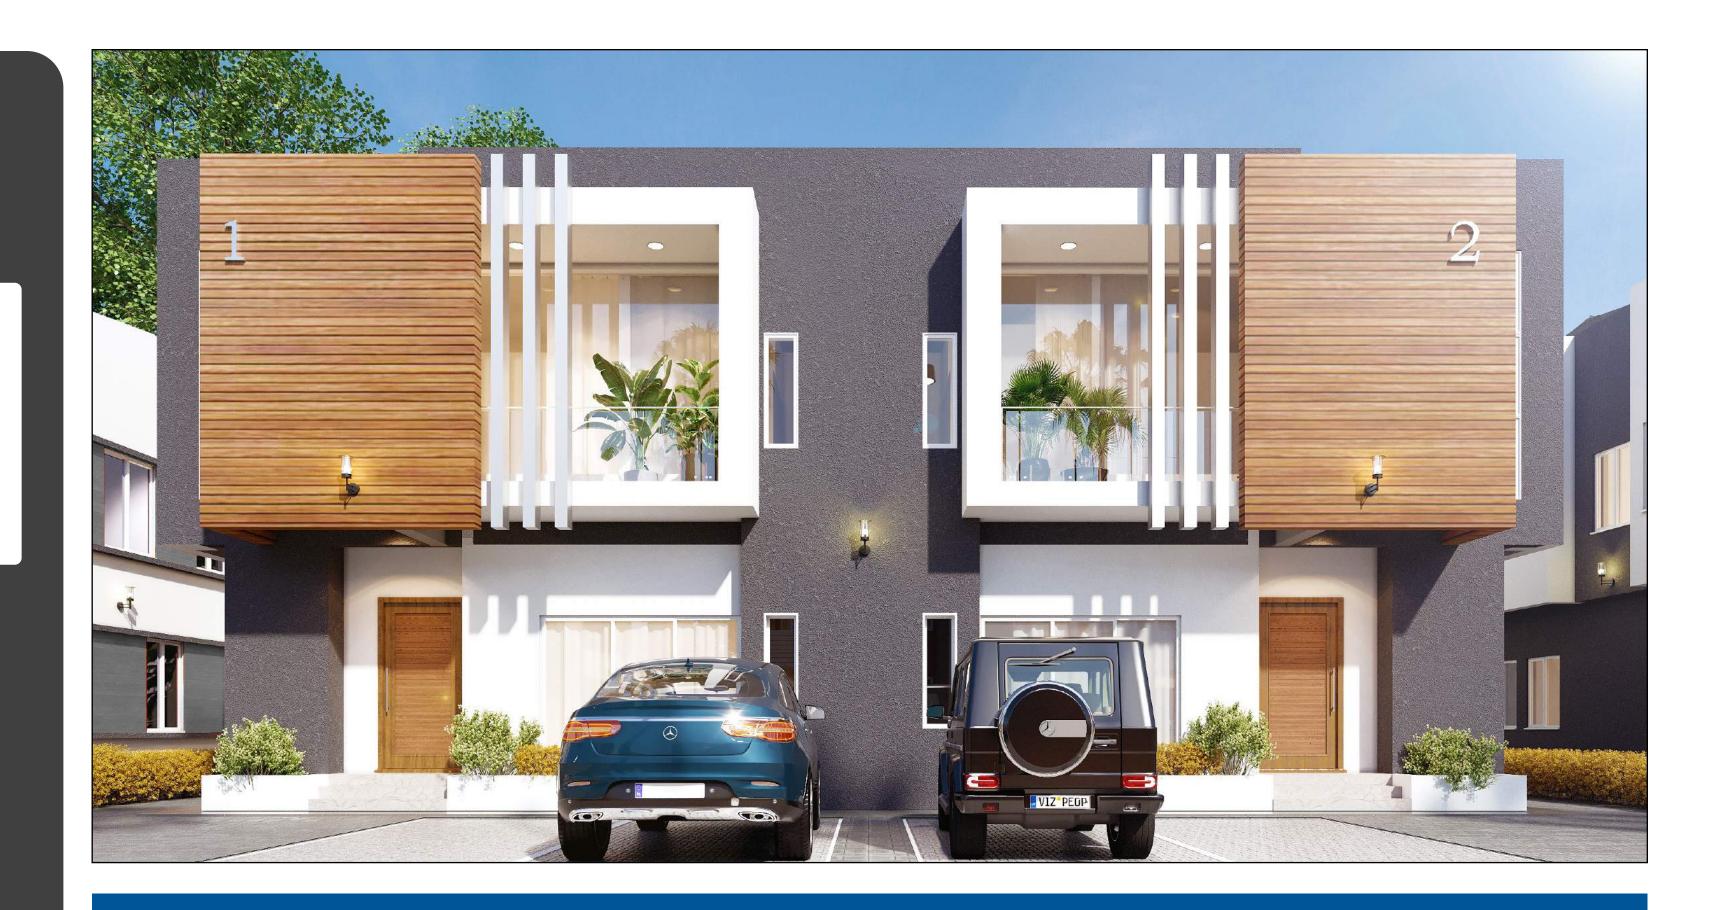

## **Gia Terraces**

4 Bedroom Terrace Duplex

| No. of Beds    | 4        |
|----------------|----------|
| No. of Balcony | 1        |
| Building       | 166 sqm. |
| Land           | 192 sqm. |

Modern contemporary inspired architecture

Balcony

Master Bedroom with en-suite bathroom

Floor to ceiling windows

N 59,900,000

| INITIAL     | 6 MONTHS    | 12 MONTHS   | 18 MONTHS   |
|-------------|-------------|-------------|-------------|
| N 8,985,000 | N 8,733,333 | N 4,766,000 | N 3,310,444 |