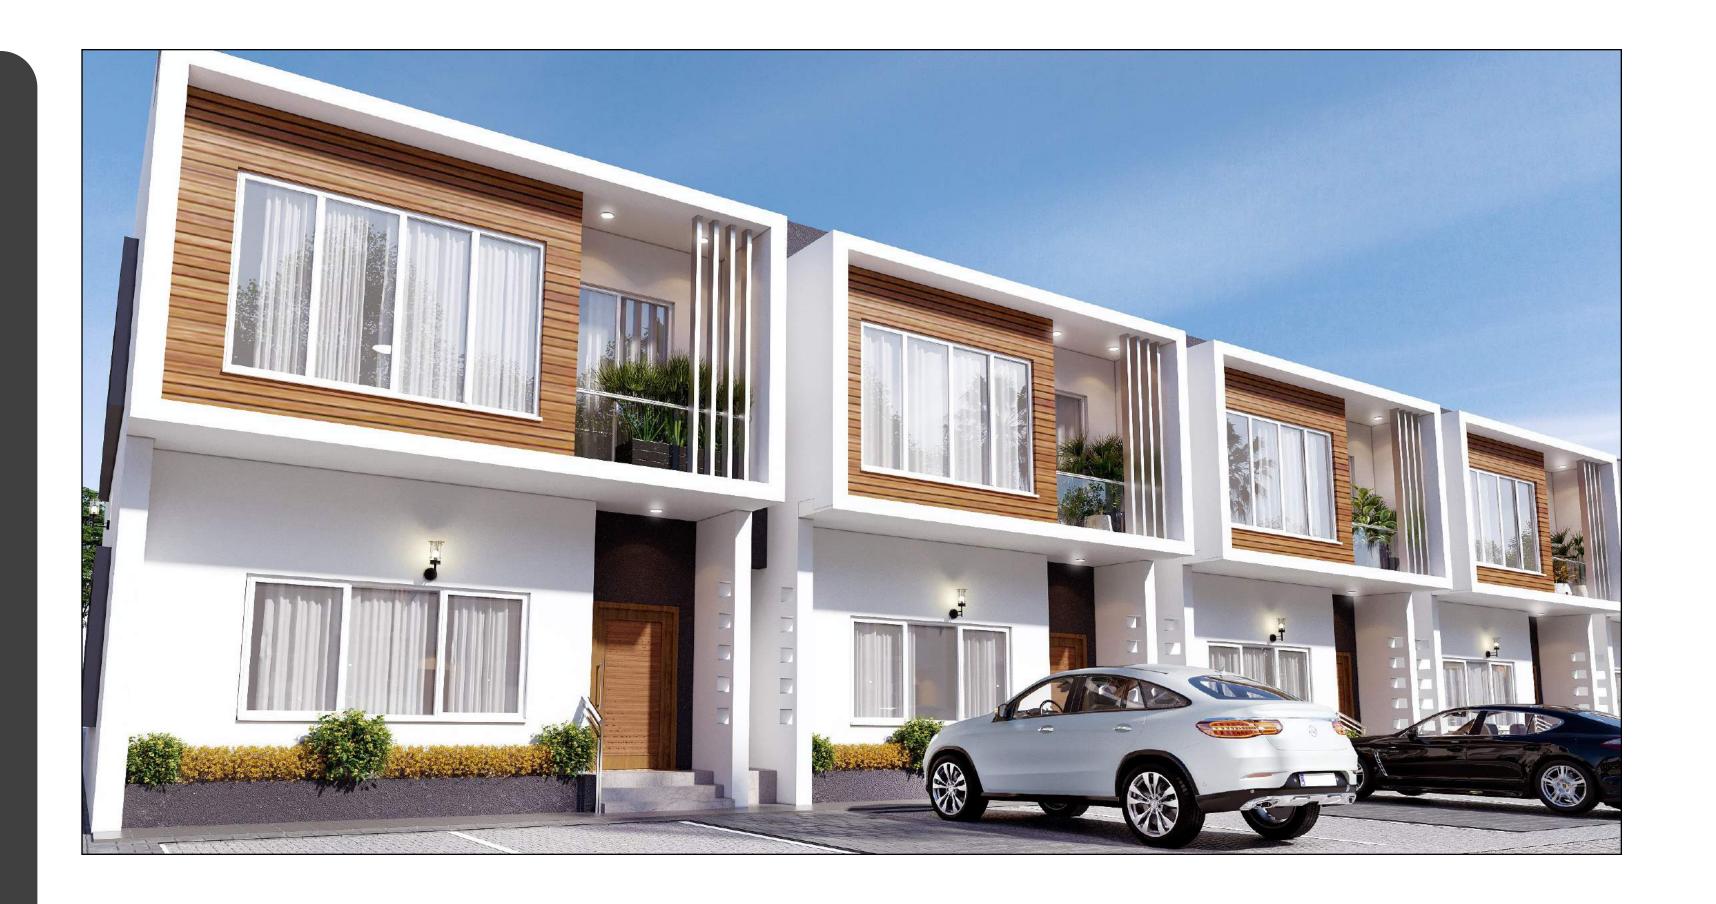

## The Enzo

5 Bedroom Semi Detached Duplex + BQ

No. of Beds

No. of Balcony

Building

Land

192 sqm.

240 sqm.

Modern contemporary inspired architecture

Master Bedroom with en-suite bathroom

Floor to ceiling windows

N 69,900,000

| INITIAL     | 6 MONTHS    | 12 MONTHS   | 18 MONTHS   |
|-------------|-------------|-------------|-------------|
| N10,485,000 | N 9,983,333 | N 5,457,667 | N 3,793,778 |

## **Gia Terraces**

4 Bedroom Terrace Duplex

| No. of Beds    | 4        |
|----------------|----------|
| No. of Balcony | 1        |
| Building       | 166 sqm. |
| Land           | 192 sqm. |

Modern contemporary inspired architecture

Balcony

Master Bedroom with en-suite bathroom

Floor to ceiling windows

N 59,900,000

| INITIAL     | 6 MONTHS    | 12 MONTHS   | 18 MONTHS   |
|-------------|-------------|-------------|-------------|
| N 8,985,000 | N 8,733,333 | N 4,766,000 | N 3,310,444 |