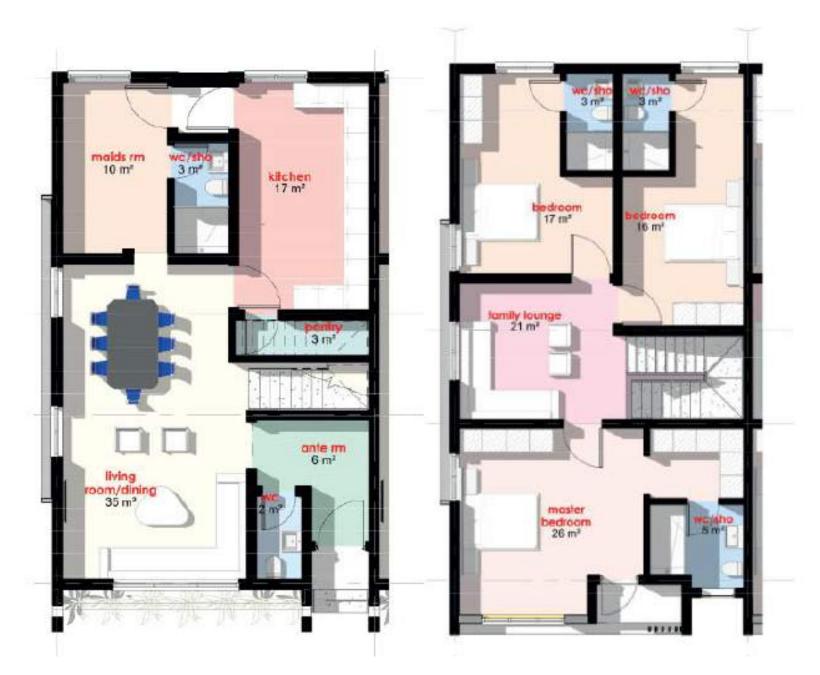

#### 4 Bedroom Terrace Duplex

**GROUND FLOOR PLAN** 

FIRST FLOOR PLAN

| Plot Size Land            | 192 sqm |
|---------------------------|---------|
| Apartment Size (Building) | 166 sqm |

## **Gia Terraces**

4 Bedroom Terrace Duplex

| No. of Beds    | 4        |
|----------------|----------|
| No. of Balcony | 1        |
| Building       | 166 sqm. |
| Land           | 192 sqm. |

Modern contemporary inspired architecture

Balcony

Master Bedroom with en-suite bathroom

Floor to ceiling windows

N 59,900,000

| INITIAL     | 6 MONTHS    | 12 MONTHS   | 18 MONTHS   |
|-------------|-------------|-------------|-------------|
| N 8,985,000 | N 8,733,333 | N 4,766,000 | N 3,310,444 |