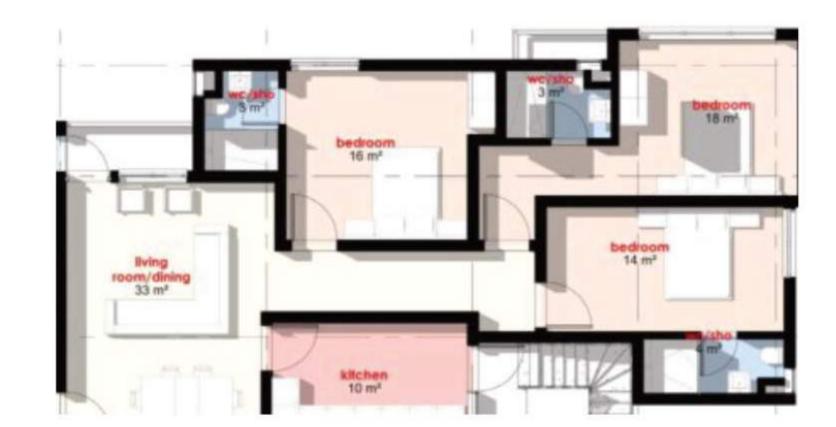

#### 3 Bedroom Flat

## **Capri Apartments**

3 Bedroom Flats

No. of Beds 3
No. of Balcony 1
Building 111 sqm.

Modern contemporary inspired architecture

Balcony

Master Bedroom with en-suite bathroom

Floor to ceiling windows

N 39,900,000

| INITIAL     | 6 MONTHS    | 12 MONTHS   | 18 MONTHS   |
|-------------|-------------|-------------|-------------|
| N 5,985,000 | N 5,933,333 | N 3,232,667 | N 2,243,778 |